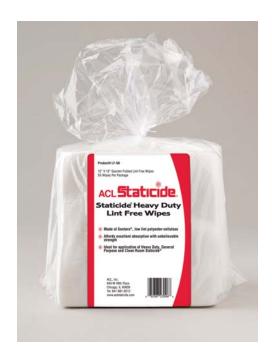

## **Product# LF50**50 wipes per bag; 12 bags per case

# LF50 Staticide® Heavy Duty Lint-Free Wipes

### Exceptionally strong, remarkably durable

The LF50 Staticide® Heavy Duty Lint-Free Wipe is a polyester-cellulose material that contains no contaminating dyes or binders. Highly absorbent with soft strength, this low particle count wipe holds liquid without breaking down or causing lint contamination.